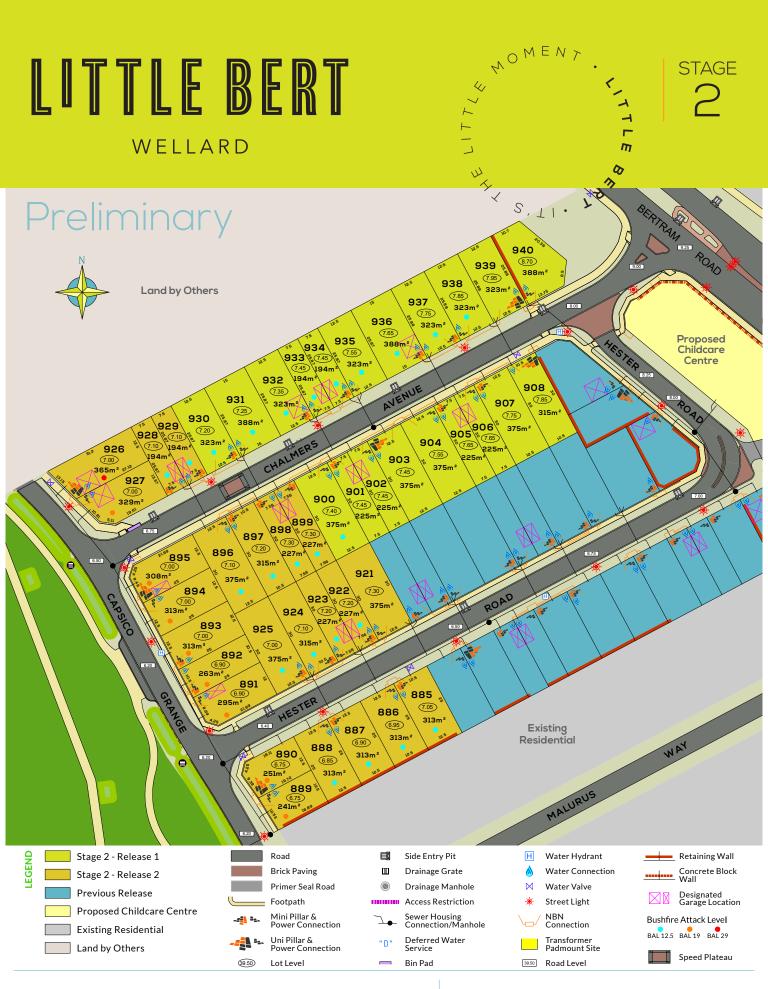

## LITTLE BERT

WELLARD

| STAGE 2A                |               |          |       |            |      |         |           |        |
|-------------------------|---------------|----------|-------|------------|------|---------|-----------|--------|
| CURRENT AT              | 29 April 2024 |          |       |            |      |         |           |        |
| Lot/Address             | Size (m2)     | Frontage | Depth | Titles Due | Bal  | Status  | Lot Price | R Code |
| Lot 933 Chalmers Avenue | 194m²         | 7.5m     | 25.9m | Nov-24     | 12.5 | On Hold | \$178,000 | R40    |

| STAGE 2B            |               |          |       |            |      |         |           |        |
|---------------------|---------------|----------|-------|------------|------|---------|-----------|--------|
| CURRENT AT          | 29 April 2024 |          |       |            |      |         |           |        |
| Lot/Address         | Size (m2)     | Frontage | Depth | Titles Due | Bal  | Status  | Lot Price | R Code |
| Lot 888 Hester Road | 313m²         | 12.5m    | 25m   | Nov-24     | 12.5 | On Hold | \$245,000 | R25    |