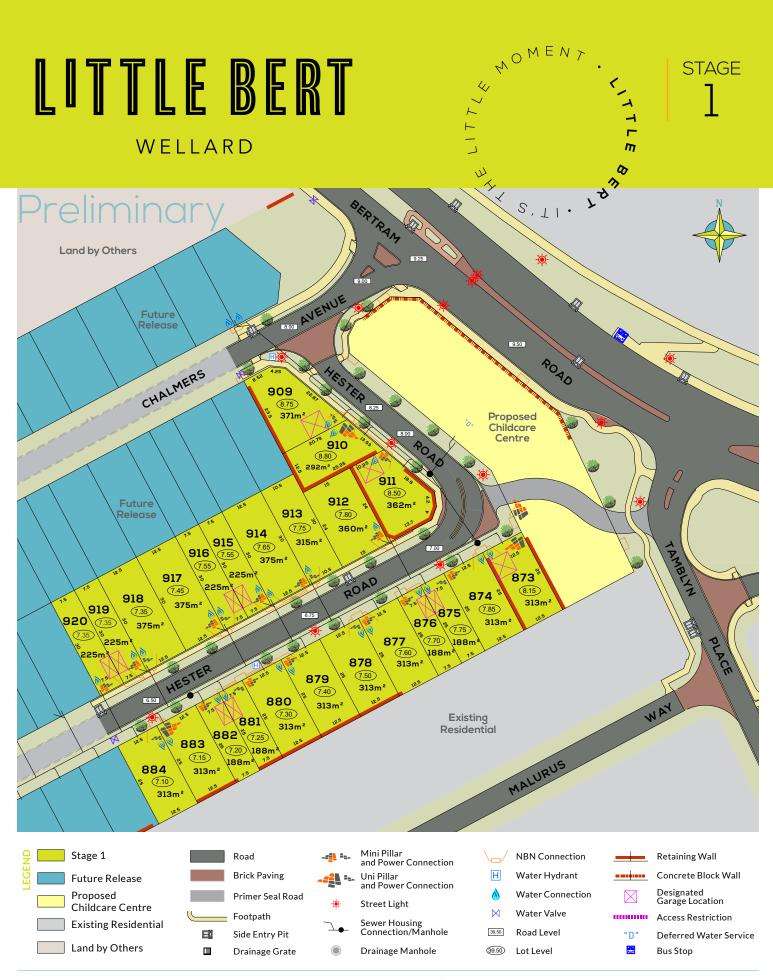

## LITTLE BERT

WELLARD

| STAGE 1A                |           |          |       |            |     |         |           |        |
|-------------------------|-----------|----------|-------|------------|-----|---------|-----------|--------|
| CURRENT AT 5 MARCH 2024 |           |          |       |            |     |         |           |        |
| Lot/Address             | Size (m2) | Frontage | Depth | Titles Due | Bal | Status  | Lot Price | R Code |
| Lot 878 Hester Road     | 313m²     | 12.5m    | 25m   | TITLED     | LOW | On Hold | \$230,000 | R25    |