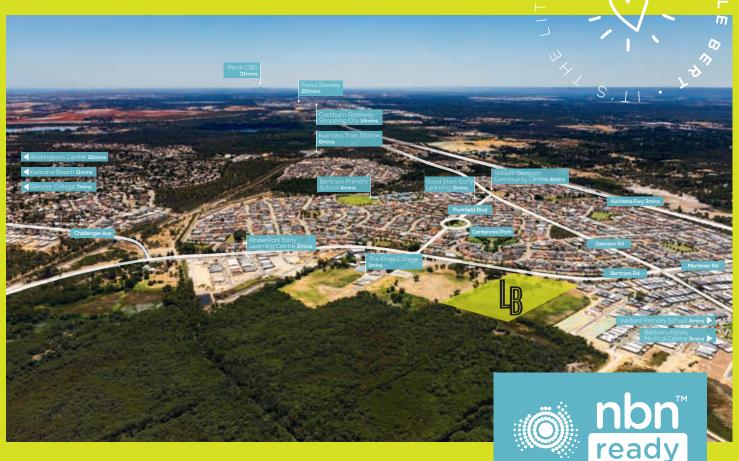

#### LOCATION

- 20 mins Fiona Stanley
- 16 mins Rockingham Centre
- 2 mins Kwinana Fwy
- 1 min Mortimer Road

#### PARKS

- 3 mins Champion Park
- 4 mins Everglades Park
- Bollard Bulrush Swamp with walking trails, fitness equipment and playground

#### EDUCATION

- Kings College
- Bertram Primary School
- Wellard Primary School
- 5 mins Gilmore College
- 3 mins Peter Carnley Anglican School

#### SHOPPING

- 16 mins Cockburn Central
- 14 mins Cockburn Gateway Shopping City
- 4 mins Wellard Square
- 4 mins Bertram Shops
- 5 mins Kwinana Market Place

#### ENTERTAINMENT

- Bonney's WA Water Ski Park
- Waterfront bar in Rockingham a short drive away
- An array of cafes nearby
- Kwinana Golf Course

#### TRANSPORT

• 4 mins Wellard Train Station

#### LIFESTYLE & FITNESS

• 10 mins Kwinana Beach